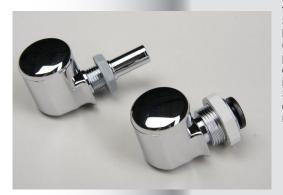

Due to the importance of sanitizing, elimination of scale and therefore maintenance of steam generators for Turkish Bath, Sacith has realized the perfect means to pour anti-scale liquid into them.

Our anti-scale cap, with a clean and discreet design, is perfect for installation in minimalistic shower cabins and columns. It doesn't need any horizontal surface, but can be installed on vertical shower panels and walls. Sacith anti-scale cap is available in two versions: one

equipped with an integrated fast connector and one with rubber-holder, for traditional installation.

ISJTAPS0005 Scale-free cap with fast connector, chrome finishing.

ISJTAPSS005 Scale-free cap with rubber-holder, chrome finishing.