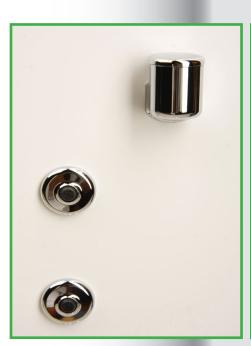

Due to the importance of sanitizing, elimination of scale and therefore maintenance of steam generators for Turkish Bath, Sacith has realized the perfect means to pour anti-scale liquid into them.

Our anti-scale cap, with a clean and discreet design, is perfect for installation in minimalistic shower cabins and columns. It doesn't need any horizontal surface, but can be installed on vertical shower panels and walls. Sacith anti-scale cap is available in two versions: one

equipped with an integrated fast connector and one with rubber-holder, for traditional installation.

ISJTAPS0005 Scale-free cap with fast connector, chrome finishing.

ISJTAPSS005 Scale-free cap with rubber-holder, chrome finishing.