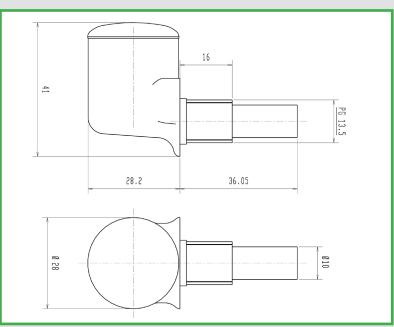

Due to the importance of sanitizing, elimination of scale and therefore maintenance of steam generators for Turkish Bath, Sacith has realized the perfect means to pour anti-scale liquid into them.

Our anti-scale cap, with a clean and discreet design, is perfect for installation in minimalistic shower cabins and columns. It doesn't need any horizontal surface, but can be installed on vertical shower panels and walls. Sacith anti-scale cap is available in two versions: one

equipped with an integrated fast connector and one with rubber-holder, for traditional installation.

ISJTAPS0005 Scale-free cap with fast connector, chrome finishing.

ISJTAPSS005 Scale-free cap with rubber-holder, chrome finishing.