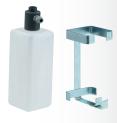

# **CLEANING TANK**

Made of poliethylene. Capacity 1 liter. Tank and dosing pump holder made of zinc coated steel.

Item ISRSI000200 Tank Item ISJSISU03ZI Holder