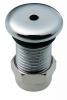

#### **ISJUGI30305**

## CLEANING NOZZLE

Made of solid brass.
External diameter: Ø mm 20
Hole: Ø mm 13
Available colours:
Item ISJUGI30305 chrome
Item ISJUGI30301 white
Item ISJUGI30306 gold