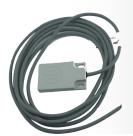

#### **ISMSLC0000N**

## LEVEL SENSOR

Self-setting electronic level sensor 2 mt long cable