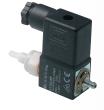

#### ISMPD000000

## **DOSING PUMP**

Disinfectant dosing pump, with non return valve. Operating at 230 V. With coupling for electric connection. Self estinguishing coil.

Pipe fitting: Ø mm.3