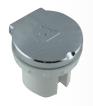

#### ISJTAPPP0005

## PUSH-PUSH PLUG FOR TANK

Plug for cleaning tank with innovative push-opening

External diam.: Ø mm 50 Hole diam.: Ø mm 40

Available colours:

Item ISJTAPPP0005 chrome Item ISJTAPPP0001 white