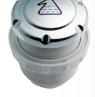

#### ISRTI00N105

## PLUG FOR TANK

Plug for cleaning tank. External diam.: Ø mm 49 Hole: Ø mm 40

Available colours: Item ISRTI00N105 chrome Item ISRTI000101 white Item ISRTI000106 gold