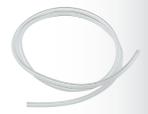

# **ISRTURA0203**

# RAUCLAIR PIPE

Pipe for pneumatic push and cleaning system.

Internal diam.: Ø mm3