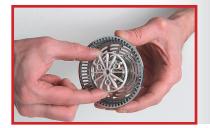

3F Suction Unit is a patented model that enables you to implement 3 different functions: suction, cleaning and safety. Every function is modular and can be implemented by the customer as desired, independently from others.



#### **SUCTION**

The suction unit has an elbow 90° ( $\emptyset$ 40mm) to be connected directly to the suction pipeline/pump. An adapter 40/50mm is also available for line/pump 50mm inlet.

#### SAFETY



Suction cover accordance to norms. In addition the safety is guaranteed by the mounting of a valve (optional) that intervenes to stop the pump in case the suction is occluded.

#### Cleaning whirlpool pipeline system when bathtub is empty





Thanks to a special membrane (optional), 3F Suction Unit enables the cleaning of the hydromassage pipes with fresh water with empty bathtub.



## **3F SUCTION BODY + MEMBRANE**



SAFETY VALVE



# **3F SUCTION BODY**

**ADAPTER 40/50 3F** 

**ISRRIS05040** 



# STANDARD SUCTION COVER PLATE



## LUX SUCTION COVER PLATE

MODELS