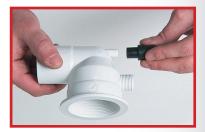

#### **SUCTION**

The suction unit has an elbow 90° ( $\emptyset$ 40mm) to be connected directly to the suction pipeline/pump. An adapter 40/50mm is also available for line/pump 50mm inlet.

#### SAFETY

Suction cover accordance to norms. In addition the safety is guaranteed by the mounting of a valve (optional) that intervenes to stop the pump in case the suction is occluded.