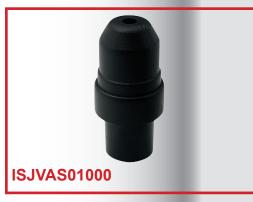

#### SAFETY

Suction cover accordance to norms. In addition the safety is guaranteed by the mounting of a valve (optional) that intervenes to stop the pump in case the suction is occluded.

## **3F SUCTION BODY + MEMBRANE**

SAFETY VALVE