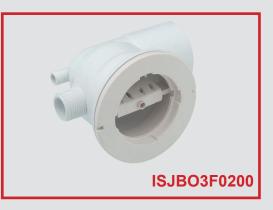

3F Suction Unit is a patented model that enables you to implement 3 different functions: suction, cleaning and safety. Every function is modular and can be implemented by the customer as desired, independently from others.

#### **SUCTION**

The suction unit has an elbow 90° ( $\emptyset$ 40mm) to be connected directly to the suction pipeline/pump. An adapter 40/50mm is also available for line/pump 50mm inlet.

#### Cleaning whirlpool pipeline system when bathtub is empty

Thanks to a special membrane (optional), 3F Suction Unit enables the cleaning of the hydromassage pipes with fresh water with empty bathtub.

# **3F SUCTION BODY**

**ADAPTER 40/50 3F** 

**ISRRIS05040** 