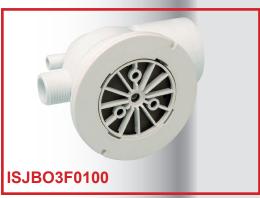

3F Suction Unit is a patented model that enables you to implement 3 different functions: suction, cleaning and safety. Every function is modular and can be implemented by the customer as desired, independently from others.

#### **SUCTION**

The suction unit has an elbow 90° ( $\emptyset$ 40mm) to be connected directly to the suction pipeline/pump. An adapter 40/50mm is also available for line/pump 50mm inlet.

#### SAFETY

Suction cover accordance to norms. In addition the safety is guaranteed by the mounting of a valve (optional) that intervenes to stop the pump in case the suction is occluded.

# STANDARD SUCTION COVER PLATE