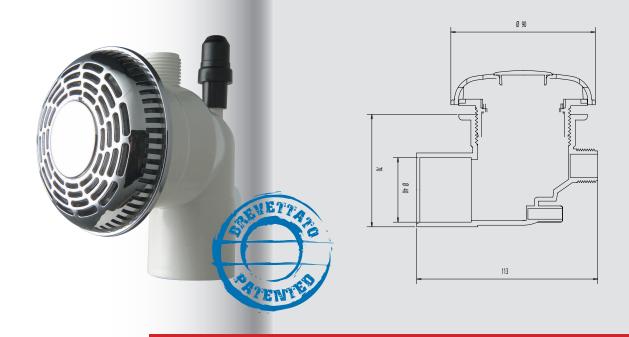

3F Suction Unit is a patented model that enables you to implement 3 different functions: suction, cleaning and safety. Every function is modular and can be implemented by the customer as desired, independently from others.

#### **SUCTION**

The suction unit has an elbow 90° ( $\emptyset$ 40mm) to be connected directly to the suction pipeline/pump. An adapter 40/50mm is also available for line/pump 50mm inlet.

#### SAFETY

Suction cover accordance to norms. In addition the safety is guaranteed by the mounting of a valve (optional) that intervenes to stop the pump in case the suction is occluded.

#### Cleaning whirlpool pipeline system when bathtub is empty

Thanks to a special membrane (optional), 3F Suction Unit enables the cleaning of the hydromassage pipes with fresh water with empty bathtub.