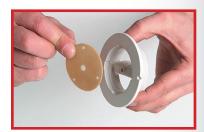

#### Cleaning whirlpool pipeline system when bathtub is empty

Thanks to a special membrane (optional), 3F Suction Unit enables the cleaning of the hydromassage pipes with fresh water with empty bathtub.

## **3F SUCTION BODY + MEMBRANE**

SAFETY VALVE