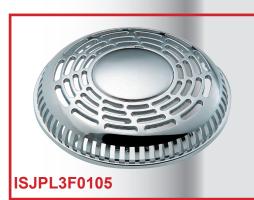

modular and can be implemented by the customer as desired, independently from others.



#### **SUCTION**

The suction unit has an elbow 90° ( $\emptyset$ 40mm) to be connected directly to the suction pipeline/pump. An adapter 40/50mm is also available for line/pump 50mm inlet.

#### SAFETY



Suction cover accordance to norms. In addition the safety is guaranteed by the mounting of a valve (optional) that intervenes to stop the pump in case the suction is occluded.

#### Cleaning whirlpool pipeline system when bathtub is empty





Thanks to a special membrane (optional), 3F Suction Unit enables the cleaning of the hydromassage pipes with fresh water with empty bathtub.



## **3F SUCTION BODY + MEMBRANE**



SAFETY VALVE



# **3F SUCTION BODY**

**ADAPTER 40/50 3F** 

**ISRRIS05040** 



# STANDARD SUCTION COVER PLATE



## LUX SUCTION COVER PLATE

MODELS