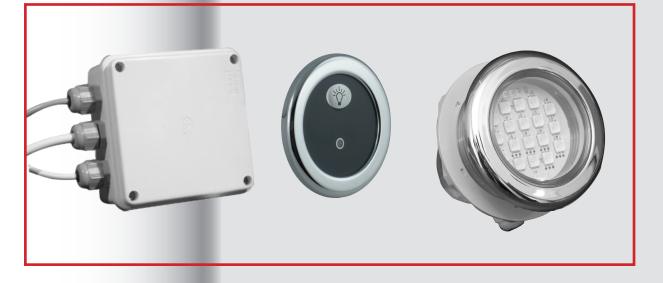

## List of components Chromoterapy control box

Chromotherapy Spot light

| List of components            | Art./Item.  | Q.ty |
|-------------------------------|-------------|------|
| Chromoterapy control box      | ISCCRT0200  | 1    |
| Chromoterapy digital keyboard | ISTCR02050  | 1    |
| Chromotherapy Spot light      | ISJFAVC0105 | 1    |