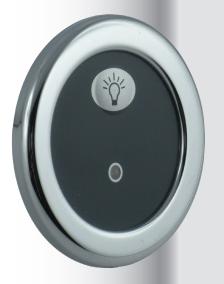

## **Functions**

Digital push for chromoterapeutic cycle and ON/OFF At any pressure a new cycle of single colour

## CHROMOTERAPY KIT

## **ISKITCROMO005**